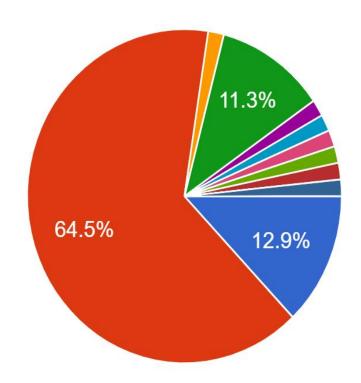

## HOMEWORK SURVEY

September 2022

What stage is your child in?

63 responses

Primary 4-7

How do you feel about our current homework programme? 63 responses