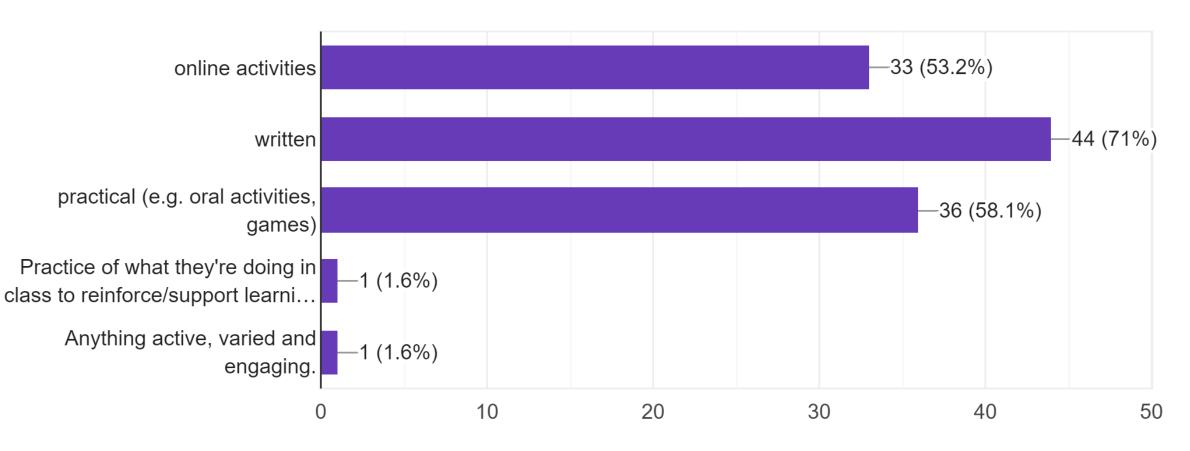

For literacy homework, what types of activities would you like to see? 63 responses

For numeracy and maths, what types of activities would you like to see?
62 responses

Would you like to see creative/research based projects (e.g. creating models, posters, presentations)?