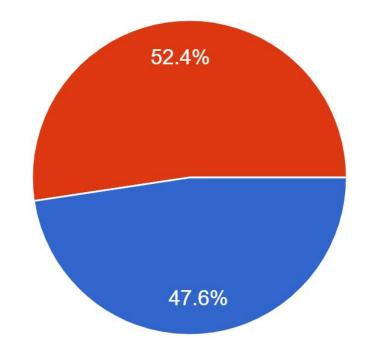

## HOMEWORK SURVEY

September 2022

What stage is your child in?

63 responses

Primary 4-7

How do you feel about our current homework programme? 63 responses