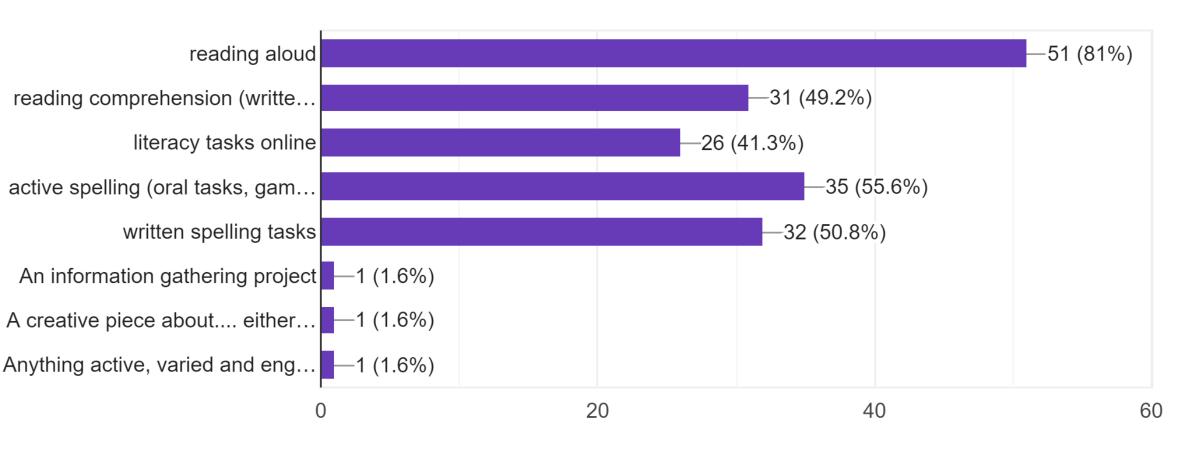

For literacy homework, what types of activities would you like to see? 63 responses

For numeracy and maths, what types of activities would you like to see?
62 responses

Would you like to see creative/research based projects (e.g. creating models, posters, presentations)?