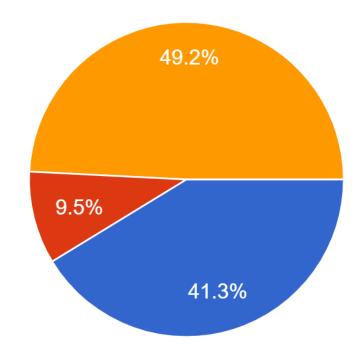

For literacy homework, what types of activities would you like to see? 63 responses

For numeracy and maths, what types of activities would you like to see?
62 responses

Would you like to see creative/research based projects (e.g. creating models, posters, presentations)?

63 responses